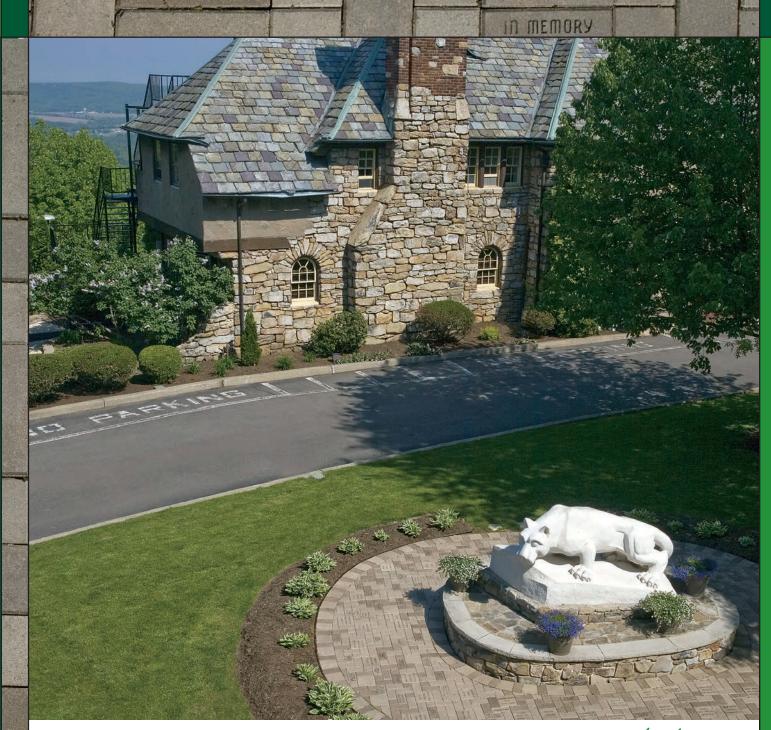

## Become a part of Penn State Hazleton history...by contributing to our future.

Here's a great way for you to make a permanent contribution to Penn State Hazleton: purchase an engraved brick at the campus Nittany Lion Shrine Walkway.

Our Nittany Lion statue, located in front of the iconic Administration Building, is a three-fourths scale replica of University Park's Nittany Lion sculpture. During the current campaign - For the Future – The Campaign for Penn State Students - your brick purchase will benefit the student scholarship fund at Penn State Hazleton and will be recognized by the installation of an inscribed brick. Your tax-deductible gift will make an enduring gesture – one which will become part of our campus history, while helping to pave the way for students in need of financial assistance.

A limited quantity of bricks remain in our Lion Shrine Walkway. Order your brick(s) today by completing and returning the attached order form. Bricks are available in two sizes: 4-by-8 inches and 8-by-8 inches. Each brick may contain up to 3 lines of engraving with 13 characters per line.