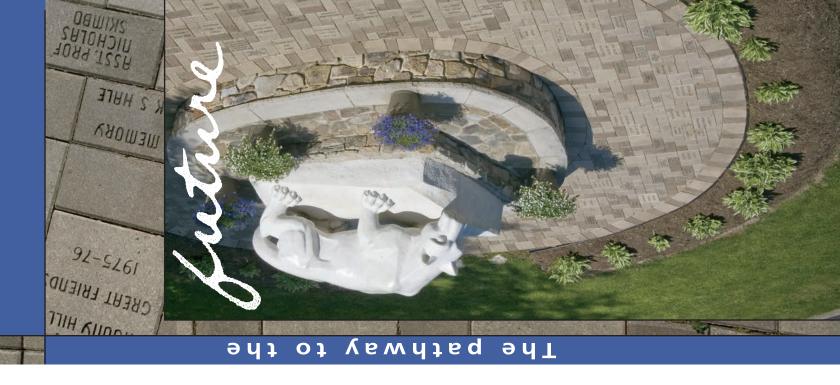

## Become a part of Penn State Hazleton history...by contributing to our future.

Here's a great way for you to make a permanent contribution to Penn State Hazleton: purchase an engraved brick at the campus Nittany Lion Shrine Walkway.

Our Nittany Lion statue, located in front of the iconic Administration Building, is a three-fourths scale replica of University Park's Nittany Lion sculpture. During the current campaign - For the Future – The Campaign for Penn State Students - your brick purchase will benefit the student scholarship fund at Penn State Hazleton and will be recognized by the installation of an inscribed brick. Your tax-deductible gift will make an enduring gesture – one which will become part of our campus history, while helping to pave the way for students in need of financial assistance.

A limited quantity of bricks remain in our Lion Shrine Walkway. Order your brick(s) today by completing and returning the attached order form. Bricks are available in two sizes: 4-by-8 inches and 8-by-8 inches. Each brick may contain up to 3 lines of engraving with 13 characters per line.