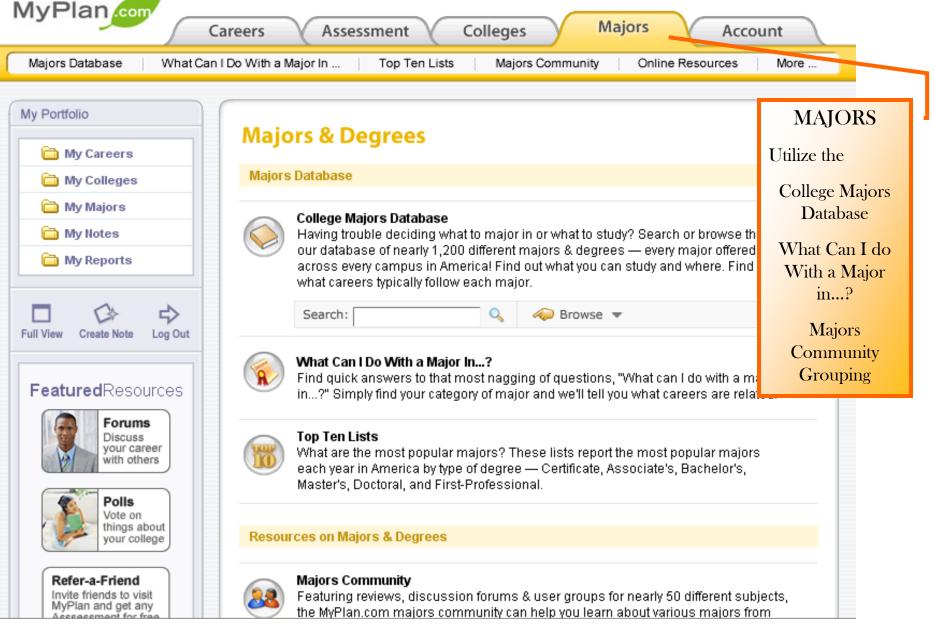

>yourself and                                               | Continue →               |                                                                                                                                                                                              | 4) Check the read<br>box                             |
| bookmark pages<br>throughout the site.                                                                                                                  |                          |                                                                                                                                                                                              | 5) Click continue                                    |





# Additional MyPlan.com Pages