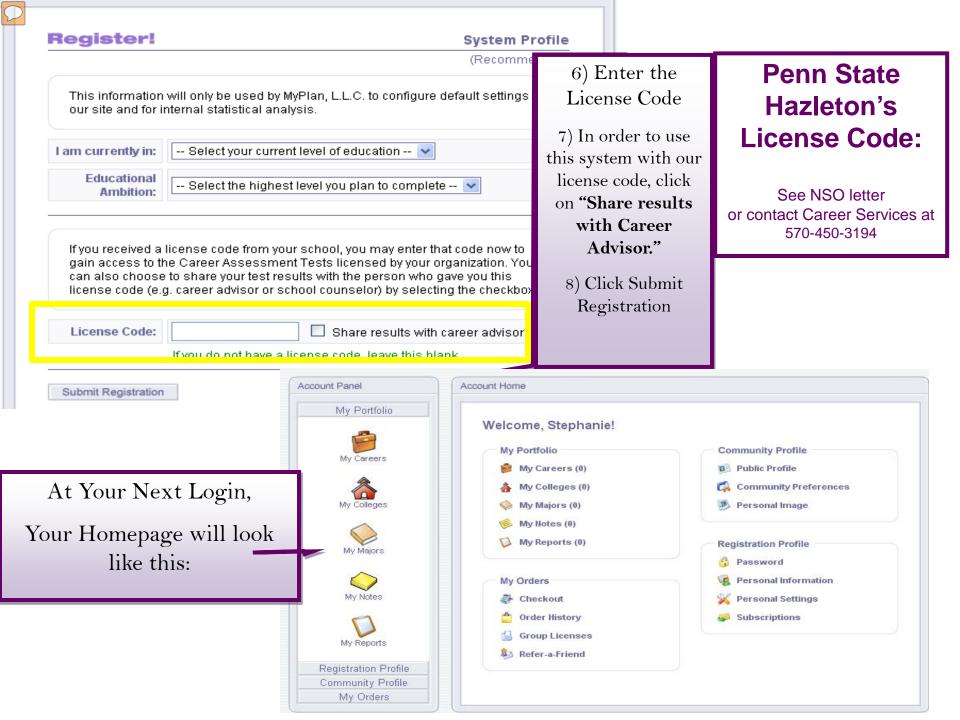

## Begin by entering the following web address into your internet browser: http://www.myplan.com

| My Portfolio Re                                                                                                                                         | gistration Profile Cor   | nmunity Profile My Orders Log Out                                                                                                                                                            |                                                      |
|---------------------------------------------------------------------------------------------------------------------------------------------------------|--------------------------|----------------------------------------------------------------------------------------------------------------------------------------------------------------------------------------------|------------------------------------------------------|
| y Account                                                                                                                                               |                          |                                                                                                                                                                                              |                                                      |
| Why Register?                                                                                                                                           | Register!                | Account Information                                                                                                                                                                          |                                                      |
| There's no catch. We<br>support our research<br>through advertising<br>and report sales.                                                                | Username:                | (All nefds are required)                                                                                                                                                                     | 1) Select a                                          |
|                                                                                                                                                         | Email Address:           |                                                                                                                                                                                              |                                                      |
| No Spam!<br>We won't sell your<br>email address or send<br>you any emails that<br>you aren't subscribed                                                 |                          | Must be a valid, operational email address. Required only for security reasons and to prevent abusive postings in our community areas. An account confirmation will be sent to you by email. | username you'll be<br>sure to remember               |
| to.                                                                                                                                                     | Email client can read:   | HTML Formatting  Text-Only                                                                                                                                                                   | 2) Create a                                          |
| Free Career Test<br>For a limited time<br>only, registered users<br>get the Career Values<br>Assessment for free!                                       | Password:                |                                                                                                                                                                                              | password                                             |
|                                                                                                                                                         | Confirm Password:        |                                                                                                                                                                                              |                                                      |
| CareerMatch™<br>CareerMatch scores                                                                                                                      |                          | Your password must be at least 6 digits long.                                                                                                                                                |                                                      |
| careers based on<br>your responses to the<br>four career<br>assessment tests.                                                                           | First Name:              |                                                                                                                                                                                              | 3) Enter profile<br>information                      |
|                                                                                                                                                         | Last Name:               |                                                                                                                                                                                              |                                                      |
| Portfolio Manager<br>The portfolio manager<br>allows you to save<br>your favorite careers,<br>colleges and majors                                       | Gender:                  | O Male O Female                                                                                                                                                                              |                                                      |
|                                                                                                                                                         | Date of Birth:           | Month V Day V Year V                                                                                                                                                                         |                                                      |
|                                                                                                                                                         |                          | You must be 13 or older to register.                                                                                                                                                         |                                                      |
| for easy access and<br>comparison!                                                                                                                      | Zip/Postal Code:         |                                                                                                                                                                                              |                                                      |
| Discussion Forums<br>Thousands of<br>discussion forums<br>enable you to meet<br>and communicate<br>with people from<br>specific careers or<br>colleges. | Country:                 | Select a Country                                                                                                                                                                             | Make Sure To Read<br>the Terms of Use<br>and Privacy |
|                                                                                                                                                         | Occupational Status:     | O Student O In a Career O Retired or Other                                                                                                                                                   |                                                      |
|                                                                                                                                                         | I have read and agree to | the Terms of lose and Privacy Policy                                                                                                                                                         | Statement                                            |
| Notes & Bookmarks<br>The notes tool allows<br>you to create and<br>save private notes for<br>yourself and                                               | Continue →               |                                                                                                                                                                                              | 4) Check the read<br>box                             |
| bookmark pages<br>throughout the site.                                                                                                                  |                          |                                                                                                                                                                                              | 5) Click continue                                    |