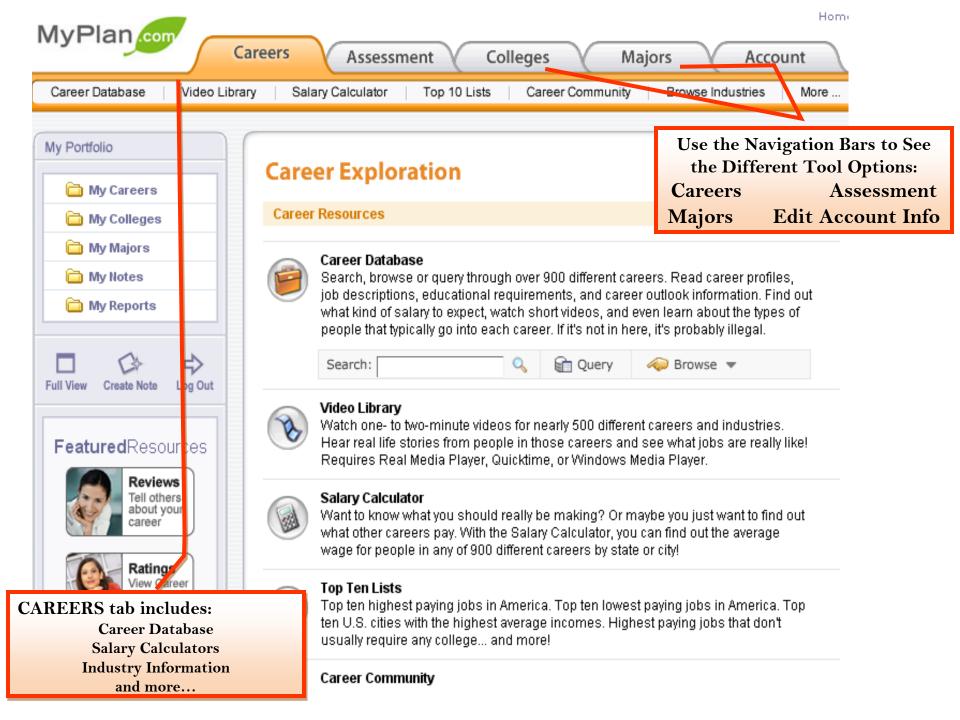

ourself and                                               | Continue →               |                                                                                                                                                                                              | 4) Check the read<br>box                             |
| bookmark pages<br>throughout the site.                                                                                                                  |                          |                                                                                                                                                                                              | 5) Click continue                                    |





# Additional MyPlan.com Pages