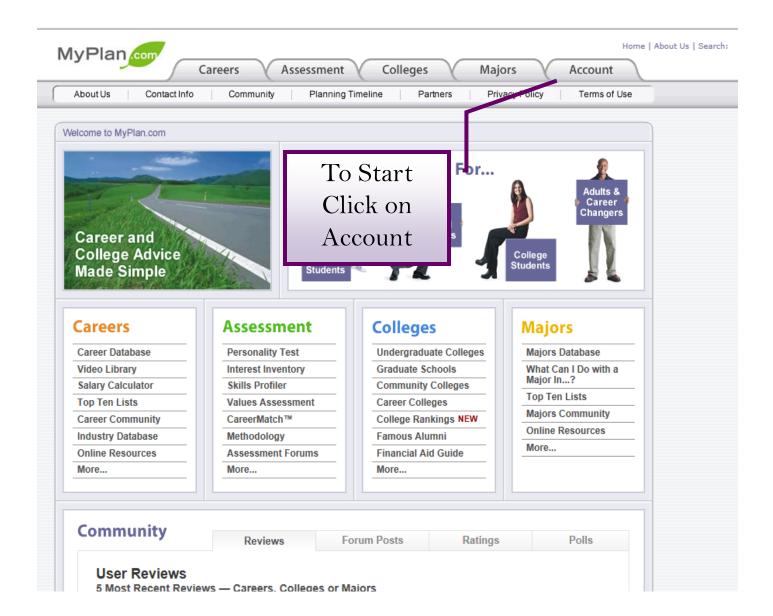

## Begin by entering the following web address into your internet browser: http://www.myplan.com

| My Portfolio Re                                                                                                                                         | gistration Profile Cor   | nmunity Profile My Orders Log Out                                                                                                                                                            |                                                      |
|---------------------------------------------------------------------------------------------------------------------------------------------------------|--------------------------|----------------------------------------------------------------------------------------------------------------------------------------------------------------------------------------------|------------------------------------------------------|
| y Account                                                                                                                                               |                          |                                                                                                                                                                                              |                                                      |
| Why Register?                                                                                                                                           | Register!                | Account Information                                                                                                                                                                          |                                                      |
| There's no catch. We<br>support our research<br>through advertising<br>and report sales.                                                                | Username:                | (All nefds are required)                                                                                                                                                                     | 1) Select a                                          |
|                                                                                                                                                         | Email Address:           |                                                                                                                                                                                              |                                                      |
| No Spam!<br>We won't sell your<br>email address or send<br>you any emails that<br>you aren't subscribed                                                 |                          | Must be a valid, operational email address. Required only for security reasons and to prevent abusive postings in our community areas. An account confirmation will be sent to you by email. | username you'll be<br>sure to remember               |
| to.                                                                                                                                                     | Email client can read:   | HTML Formatting  Text-Only                                                                                                                                                                   | 2) Create a                                          |
| Free Career Test<br>For a limited time<br>only, registered users<br>get the Career Values<br>Assessment for free!                                       | Password:                |                                                                                                                                                                                              | password                                             |
|                                                                                                                                                         | Confirm Password:        |                                                                                                                                                                                              |                                                      |
| CareerMatch™<br>CareerMatch scores                                                                                                                      |                          | Your password must be at least 6 digits long.                                                                                                                                                |                                                      |
| careers based on<br>your responses to the<br>four career<br>assessment tests.                                                                           | First Name:              |                                                                                                                                                                                              | 3) Enter profile<br>information                      |
|                                                                                                                                                         | Last Name:               |                                                                                                                                                                                              |                                                      |
| Portfolio Manager<br>The portfolio manager<br>allows you to save<br>your favorite careers,<br>colleges and majors                                       | Gender:                  | O Male O Female                                                                                                                                                                              |                                                      |
|                                                                                                                                                         | Date of Birth:           | Month V Day V Year V                                                                                                                                                                         |                                                      |
|                                                                                                                                                         |                          | You must be 13 or older to register.                                                                                                                                                         |                                                      |
| for easy access and<br>comparison!                                                                                                                      | Zip/Postal Code:         |                                                                                                                                                                                              |                                                      |
| Discussion Forums<br>Thousands of<br>discussion forums<br>enable you to meet<br>and communicate<br>with people from<br>specific careers or<br>colleges. | Country:                 | Select a Country                                                                                                                                                                             | Make Sure To Read<br>the Terms of Use<br>and Privacy |
|                                                                                                                                                         | Occupational Status:     | O Student O In a Career O Retired or Other                                                                                                                                                   |                                                      |
|                                                                                                                                                         | I have read and agree to | the Terms of lose and Privacy Policy                                                                                                                                                         | Statement                                            |
| Notes & Bookmarks<br>The notes tool allows<br>you to create and<br>save private notes for<br>yourself and                                               | Continue →               |                                                                                                                                                                                              | 4) Check the read<br>box                             |
| bookmark pages<br>throughout the site.                                                                                                                  |                          |                                                                                                                                                                                              | 5) Click continue                                    |