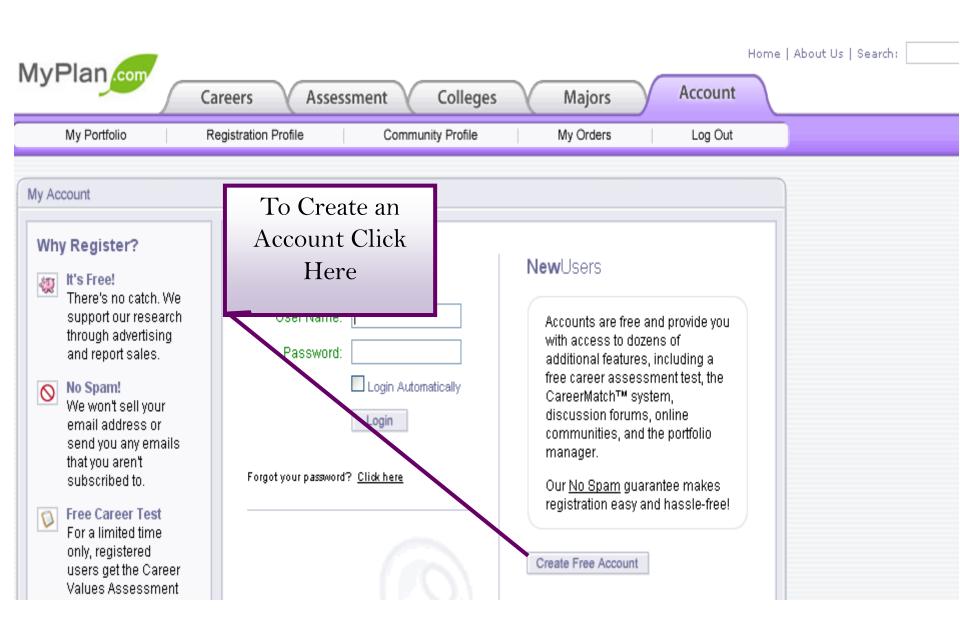

## Begin by entering the following web address into your internet browser: http://www.myplan.com

| My Portfolio Re                                                                                                                                         | gistration Profile Cor   | nmunity Profile My Orders Log Out                                                                                                                                                            |                                                      |
|---------------------------------------------------------------------------------------------------------------------------------------------------------|--------------------------|----------------------------------------------------------------------------------------------------------------------------------------------------------------------------------------------|------------------------------------------------------|
| y Account                                                                                                                                               |                          |                                                                                                                                                                                              |                                                      |
| Why Register?                                                                                                                                           | Register!                | Account Information                                                                                                                                                                          |                                                      |
| There's no catch. We<br>support our research<br>through advertising<br>and report sales.                                                                | Username:                | (All nefds are required)                                                                                                                                                                     | 1) Select a                                          |
|                                                                                                                                                         | Email Address:           |                                                                                                                                                                                              |                                                      |
| No Spam!<br>We won't sell your<br>email address or send<br>you any emails that<br>you aren't subscribed                                                 |                          | Must be a valid, operational email address. Required only for security reasons and to prevent abusive postings in our community areas. An account confirmation will be sent to you by email. | username you'll be<br>sure to remember               |
| to.                                                                                                                                                     | Email client can read:   | HTML Formatting  Text-Only                                                                                                                                                                   | 2) Create a                                          |
| Free Career Test<br>For a limited time<br>only, registered users<br>get the Career Values<br>Assessment for free!                                       | Password:                |                                                                                                                                                                                              | password                                             |
|                                                                                                                                                         | Confirm Password:        |                                                                                                                                                                                              |                                                      |
| CareerMatch™<br>CareerMatch scores                                                                                                                      |                          | Your password must be at least 6 digits long.                                                                                                                                                |                                                      |
| careers based on<br>your responses to the<br>four career<br>assessment tests.                                                                           | First Name:              |                                                                                                                                                                                              | 3) Enter profile<br>information                      |
|                                                                                                                                                         | Last Name:               |                                                                                                                                                                                              |                                                      |
| Portfolio Manager<br>The portfolio manager<br>allows you to save<br>your favorite careers,<br>colleges and majors                                       | Gender:                  | O Male O Female                                                                                                                                                                              |                                                      |
|                                                                                                                                                         | Date of Birth:           | Month V Day V Year V                                                                                                                                                                         |                                                      |
|                                                                                                                                                         |                          | You must be 13 or older to register.                                                                                                                                                         |                                                      |
| for easy access and<br>comparison!                                                                                                                      | Zip/Postal Code:         |                                                                                                                                                                                              |                                                      |
| Discussion Forums<br>Thousands of<br>discussion forums<br>enable you to meet<br>and communicate<br>with people from<br>specific careers or<br>colleges. | Country:                 | Select a Country                                                                                                                                                                             | Make Sure To Read<br>the Terms of Use<br>and Privacy |
|                                                                                                                                                         | Occupational Status:     | O Student O In a Career O Retired or Other                                                                                                                                                   |                                                      |
|                                                                                                                                                         | I have read and agree to | the Terms of lose and Privacy Policy                                                                                                                                                         | Statement                                            |
| Notes & Bookmarks<br>The notes tool allows<br>you to create and<br>save private notes for<br>yourself and                                               | Continue →               |                                                                                                                                                                                              | 4) Check the read<br>box                             |
| bookmark pages<br>throughout the site.                                                                                                                  |                          |                                                                                                                                                                                              | 5) Click continue                                    |