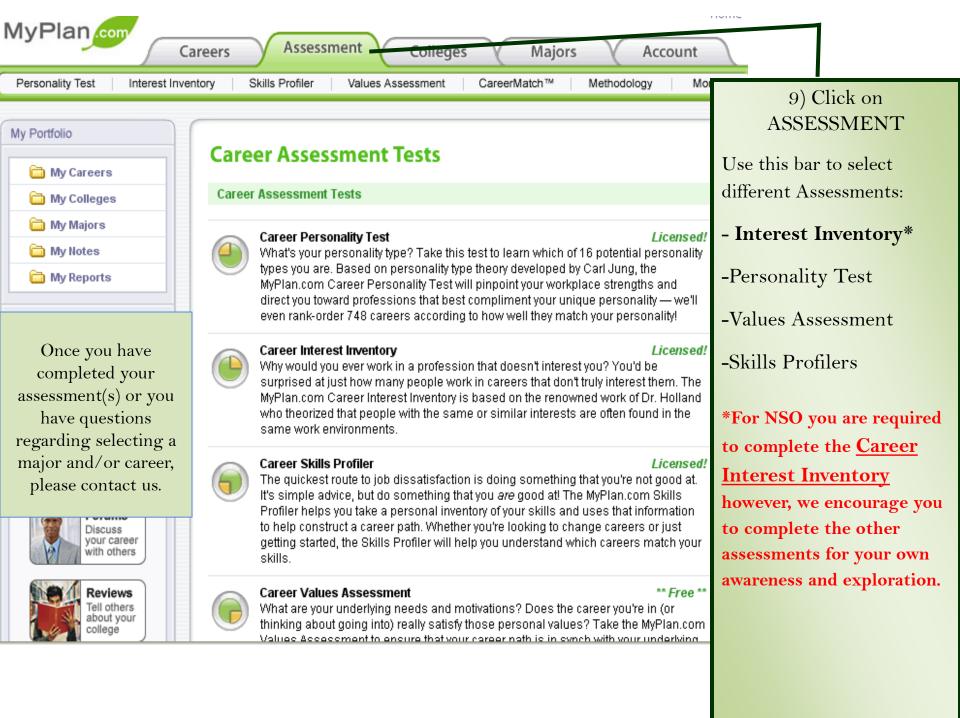

## Begin by entering the following web address into your internet browser: http://www.myplan.com

| My Portfolio Re                                                                                                                                         | gistration Profile Cor   | nmunity Profile My Orders Log Out                                                                                                                                                            |                                                      |
|---------------------------------------------------------------------------------------------------------------------------------------------------------|--------------------------|----------------------------------------------------------------------------------------------------------------------------------------------------------------------------------------------|------------------------------------------------------|
| y Account                                                                                                                                               |                          |                                                                                                                                                                                              |                                                      |
| Why Register?                                                                                                                                           | Register!                | Account Information                                                                                                                                                                          |                                                      |
| There's no catch. We<br>support our research<br>through advertising<br>and report sales.                                                                | Username:                | (All nefds are required)                                                                                                                                                                     | 1) Select a                                          |
|                                                                                                                                                         | Email Address:           |                                                                                                                                                                                              |                                                      |
| No Spam!<br>We won't sell your<br>email address or send<br>you any emails that<br>you aren't subscribed                                                 |                          | Must be a valid, operational email address. Required only for security reasons and to prevent abusive postings in our community areas. An account confirmation will be sent to you by email. | username you'll be<br>sure to remember               |
| to.                                                                                                                                                     | Email client can read:   | HTML Formatting  Text-Only                                                                                                                                                                   | 2) Create a                                          |
| Free Career Test<br>For a limited time<br>only, registered users<br>get the Career Values<br>Assessment for free!                                       | Password:                |                                                                                                                                                                                              | password                                             |
|                                                                                                                                                         | Confirm Password:        |                                                                                                                                                                                              |                                                      |
| CareerMatch™<br>CareerMatch scores                                                                                                                      |                          | Your password must be at least 6 digits long.                                                                                                                                                |                                                      |
| careers based on<br>your responses to the<br>four career<br>assessment tests.                                                                           | First Name:              |                                                                                                                                                                                              | 3) Enter profile<br>information                      |
|                                                                                                                                                         | Last Name:               |                                                                                                                                                                                              |                                                      |
| Portfolio Manager<br>The portfolio manager<br>allows you to save<br>your favorite careers,<br>colleges and majors                                       | Gender:                  | O Male O Female                                                                                                                                                                              |                                                      |
|                                                                                                                                                         | Date of Birth:           | Month V Day V Year V                                                                                                                                                                         |                                                      |
|                                                                                                                                                         |                          | You must be 13 or older to register.                                                                                                                                                         |                                                      |
| for easy access and<br>comparison!                                                                                                                      | Zip/Postal Code:         |                                                                                                                                                                                              |                                                      |
| Discussion Forums<br>Thousands of<br>discussion forums<br>enable you to meet<br>and communicate<br>with people from<br>specific careers or<br>colleges. | Country:                 | Select a Country                                                                                                                                                                             | Make Sure To Read<br>the Terms of Use<br>and Privacy |
|                                                                                                                                                         | Occupational Status:     | O Student O In a Career O Retired or Other                                                                                                                                                   |                                                      |
|                                                                                                                                                         | I have read and agree to | the Terms of lose and Privacy Policy                                                                                                                                                         | Statement                                            |
| Notes & Bookmarks<br>The notes tool allows<br>you to create and<br>save private notes for<br>yourself and                                               | Continue →               |                                                                                                                                                                                              | 4) Check the read<br>box                             |
| bookmark pages<br>throughout the site.                                                                                                                  |                          |                                                                                                                                                                                              | 5) Click continue                                    |